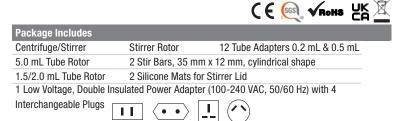

#### **Triple Instrument Bundle** Item No. 120950

#### **Fisherbrand Centrifuge/Stirrer**

| Colour                     | L x W x H<br>in                                                                                                 | L x W x H<br>cm  |  |  |  |
|----------------------------|-----------------------------------------------------------------------------------------------------------------|------------------|--|--|--|
| Grey ■                     | 9.2 x 7.3 x 4.7                                                                                                 | 23.5 x 18.5 x 12 |  |  |  |
| Specifications: Centrifuge |                                                                                                                 |                  |  |  |  |
| Speed Range                | 500 - 999 rpm (increments of 1); $1,000 - 5,000$ rpm (increments of 5); $5,000 - 12,500$ rpm (increments of 25) |                  |  |  |  |
| RCF                        | 16 – 9,783 x g (max RCF calculated)                                                                             |                  |  |  |  |
| <b>Run Time Ranges</b>     | 30 seconds – 60 minutes (5 second increments)                                                                   |                  |  |  |  |

| Ruii Tillie Raliges | 30 Seconds – 60 minutes (5 Second increments)                       |                                                              |  |
|---------------------|---------------------------------------------------------------------|--------------------------------------------------------------|--|
| Specifications: Ma  | agnetic Stirrer                                                     |                                                              |  |
| Speed Range         | 50 – 999 rpm (increments of 1); 1,000 – 2,500 rpm (increments of 5) |                                                              |  |
| Run Time Range      | Stirrer Mode                                                        | 30 seconds to 60 minutes or continuous (5 second increments) |  |
|                     | Oscillating Stirrer Mode                                            | 1 second – 60 minutes or continuous                          |  |
|                     | Oscillating Period                                                  | 30 seconds – 15 minutes                                      |  |
| Capacity            | 3 L plus, Diameter of vessel not to exceed 130 mm                   |                                                              |  |
|                     |                                                                     | \400                                                         |  |

Fisherbrand Mini Vortexer (17871672)

| Colour         | L x W x H<br>in | L x W x H<br>cm |           |
|----------------|-----------------|-----------------|-----------|
| Grey/Blue      | 5.1 x 4.3 x 3   | 13 x 11 x 7.5   |           |
| Specifications |                 |                 |           |
| Speed          | 4,500 rpm       |                 |           |
| Orbit          | 6 mm            |                 |           |
| Capacity       | Up to 50 mL t   | ube             |           |
|                |                 |                 | \ef{mail} |

#### Fisherbrand Silicone Lab Mat (15837944)

| 1 isherbraha shibohe Lab mat (1909/944) |  |                 |               |  |  |
|-----------------------------------------|--|-----------------|---------------|--|--|
| Colour                                  |  | L x W x H       | L x W x H     |  |  |
| Grey/Blue                               |  | 14 x 23.5 x 0.1 | 35 x 60 x 0.2 |  |  |