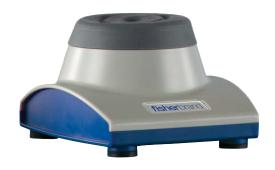

## Fisherbrand Centrifuge/Stirrer

The industry's first high-speed centrifuge (12,500 rpm) and magnetic stirrer (3 L), combined into one unit. Made durable and chemically resistant with easy cleaning and maintenance-free operation. Its compact and low-profile design optimizes limited bench space and minimizes clutter in the lab.

#### **Fisherbrand Centrifuge/Stirrer**

| Colour                     | L x W x H<br>in                                                                                                 | L x W x H<br>cm  |  |  |  |
|----------------------------|-----------------------------------------------------------------------------------------------------------------|------------------|--|--|--|
| Grey ■                     | 9.2 x 7.3 x 4.7                                                                                                 | 23.5 x 18.5 x 12 |  |  |  |
| Specifications: Centrifuge |                                                                                                                 |                  |  |  |  |
| Speed Range                | 500 - 999 rpm (increments of 1); $1,000 - 5,000$ rpm (increments of 5); $5,000 - 12,500$ rpm (increments of 25) |                  |  |  |  |
| RCF                        | 16 – 9,783 x g (max RCF calculated)                                                                             |                  |  |  |  |
| <b>Run Time Ranges</b>     | 30 seconds – 60 minutes (5 second increments)                                                                   |                  |  |  |  |

| Ruii Tillie Raliges | 30 Seconds – 60 minutes (5 Second increments)                       |                                                              |  |
|---------------------|---------------------------------------------------------------------|--------------------------------------------------------------|--|
| Specifications: Ma  | agnetic Stirrer                                                     |                                                              |  |
| Speed Range         | 50 – 999 rpm (increments of 1); 1,000 – 2,500 rpm (increments of 5) |                                                              |  |
| Run Time Range      | Stirrer Mode                                                        | 30 seconds to 60 minutes or continuous (5 second increments) |  |
|                     | Oscillating Stirrer Mode                                            | 1 second – 60 minutes or continuous                          |  |
|                     | Oscillating Period                                                  | 30 seconds – 15 minutes                                      |  |
| Capacity            | 3 L plus, Diameter of vessel not to exceed 130 mm                   |                                                              |  |
|                     |                                                                     | \400                                                         |  |