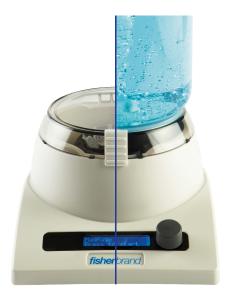

#### Fisherbrand Mini Vortexer

Small footprint Vortexer offering maximum vortex shaking for a variety of tube sizes. A simple touch start operation allows for immediate sample mixing with one hand and automatic stop when tube is lifted.

Fisherbrand Mini Vortexer (17871672)

| Colour         | L x W x H<br>in | L x W x H<br>cm |           |
|----------------|-----------------|-----------------|-----------|
| Grey/Blue      | 5.1 x 4.3 x 3   | 13 x 11 x 7.5   |           |
| Specifications |                 |                 |           |
| Speed          | 4,500 rpm       |                 |           |
| Orbit          | 6 mm            |                 |           |
| Capacity       | Up to 50 mL t   | ube             |           |
|                |                 |                 | \ef{mail} |