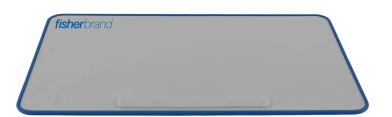

### **Fisherbrand Silicone Lab Mat**

This FDA food-grade silicone labmat is suitable for various laboratory settings, including cold rooms, clean rooms, and sterile suites, where high sterility is essential. Effectively safeguards countertops from temperatures up to 200°C (392°F) and demonstrates general chemical resistance to moderate oxidizing chemicals.

#### Fisherbrand Silicone Lab Mat (15837944)

| 1 isherbraha shibohe Lab mat (1909/944) |  |                 |               |  |  |
|-----------------------------------------|--|-----------------|---------------|--|--|
| Colour                                  |  | L x W x H       | L x W x H     |  |  |
| Grey/Blue                               |  | 14 x 23.5 x 0.1 | 35 x 60 x 0.2 |  |  |