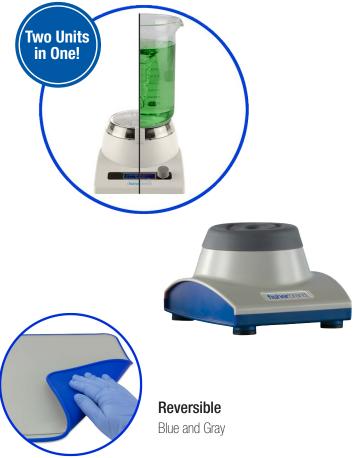

## Whether you need to spin-down, shake, or stir, this bundle has you covered.

Get the full functionality of three machines in two pieces of equipment! Complete with a Fisherbrand Silicone Lab Mat to protect your workspace from spills and wear.

## Fisherbrand Centrifuge/Stirrer

The industry's first high-speed centrifuge (12,500 rpm) and magnetic stirrer (3 L), combined into one unit. Made durable and chemically resistant with easy cleaning and maintenance-free operation. Its compact and low-profile design optimizes limited bench space and minimizes clutter in the lab.

#### Fisherbrand Mini Vortexer

Small footprint Vortexer offering maximum vortex shaking for a variety of tube sizes. A simple touch start operation allows for immediate sample mixing with one hand and automatic stop when tube is lifted.

### **Fisherbrand Silicone Lab Mat**

This FDA food-grade silicone labmat is suitable for various laboratory settings, including cold rooms, clean rooms, and sterile suites, where high sterility is essential. Effectively safeguards countertops from temperatures up to 200°C (392°F) and demonstrates general chemical resistance to moderate oxidizing chemicals.