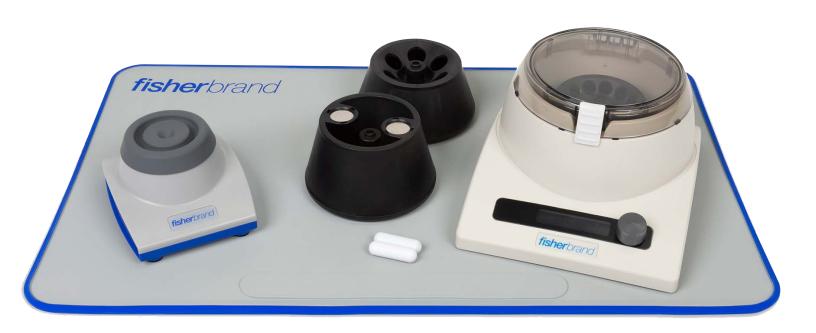

# **Fisherbrand Triple Instrument Bundle**

## Whether you need to spin-down, shake, or stir, this bundle has you covered.

Get the full functionality of three machines in two pieces of equipment! Complete with a Fisherbrand Silicone Lab Mat to protect your workspace from spills and wear.

## Fisherbrand Centrifuge/Stirrer

The industry's first high-speed centrifuge (12,500 rpm) and magnetic stirrer (3 L), combined into one unit. Made durable and chemically resistant with easy cleaning and maintenance-free operation. Its compact and low-profile design optimizes limited bench space and minimizes clutter in the lab.

#### Fisherbrand Mini Vortexer

Small footprint Vortexer offering maximum vortex shaking for a variety of tube sizes. A simple touch start operation allows for immediate sample mixing with one hand and automatic stop when tube is lifted.

### **Fisherbrand Silicone Lab Mat**

This FDA food-grade silicone labmat is suitable for various laboratory settings, including cold rooms, clean rooms, and sterile suites, where high sterility is essential. Effectively safeguards countertops from temperatures up to 200°C (392°F) and demonstrates general chemical resistance to moderate oxidizing chemicals.